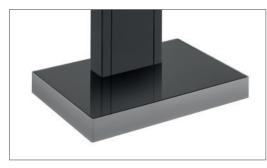

### Item no.: 1522

The Info-Tower Single is a mobile stand system for a screen with a size between 32 and 55" / 81 - 140 cm.

The black high-gloss surface is the highlight that can be easily implemented in any environment.

removable column cover on the back

concealed castors, high-gloss surface

Expandable with accessories

Technical changes reserved