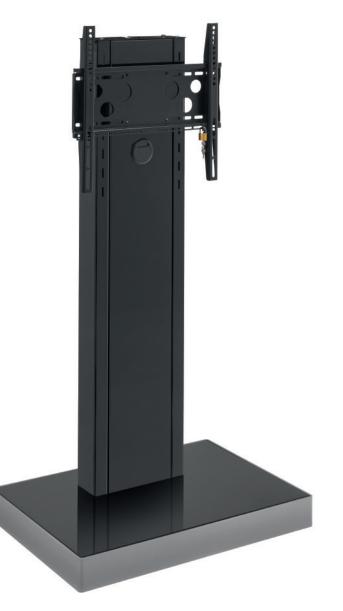

### Item no.: 1522

The Info-Tower Single is a mobile stand system for a screen with a size between 32 and 55" / 81 - 140 cm.

The black high-gloss surface is the highlight that can be easily implemented in any environment.

The stable castors are concealed in the base of the Info-Tower and, if necessary, enable the entire stand system to be moved easily.

The column cover on the back is removable and allows easy access to the cabling, which finds enough space inside the column. The VESA universal mount is already included and can be used up to VESA 400 x 400 mm max.. The VESA mount is also optionally lockable.

The TV mount can be securely hung in 8 different heights and also has a safety catch.

The maximum load of the stand system is 80 kg.

Thanks to a wide range of optional additional items, the system can also be easily adapted to special, individual requirements.