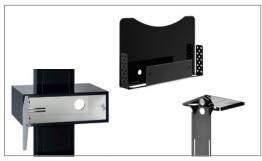

The stable castors are concealed in the base of the Info-Tower and, if necessary, enable the entire stand system to be moved easily.

The column cover on the back is removable and allows easy access to the cabling, which finds enough space inside the column. The VESA universal mount is already included and can be used up to VESA 400 x 400 mm max.. The VESA mount is also optionally lockable.

The TV mount can be securely hung in 8 different heights and also has a safety catch.

The maximum load of the stand system is 80 kg.

Thanks to a wide range of optional additional items, the system can also be easily adapted to special, individual requirements.