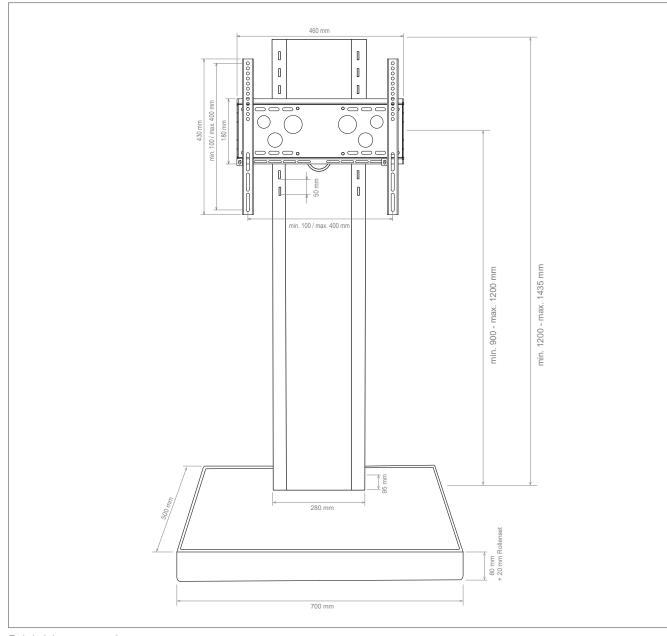

The stable castors are concealed in the base of the Info-Tower and, if necessary, enable the entire stand system to be moved easily.

The column cover on the back is removable and allows easy access to the cabling, which finds enough space inside the column. The VESA universal mount is already included and can be used up to VESA 400 x 400 mm max.. The VESA mount is also optionally lockable.

The TV mount can be securely hung in 8 different heights and also has a safety catch.

The maximum load of the stand system is 80 kg.

Thanks to a wide range of optional additional items, the system can also be easily adapted to special, individual requirements.

### Item no.: 1522

- for screens from 32 55" / 81 140 cm
- installation in portrait or landscape format possible (depending on screen)
- incl. VESA universal mount up to VESA 400 x 400 mm max.
- incl. hang out protection
- screen height selectable in detents in 50-mm steps (tool needed)

- · removable tower cover
- · invisibly mounted set of castors
- 80 kg load, max.
- floor space required: W 700 x D 500 mm
- Height: 900 mm min. 1200 mm max.
- Expandable with accessories