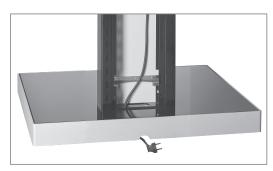

The stable castors are concealed in the base of the Info-Tower and, if necessary, enable the entire stand system to be moved easily.

The column cover on the back is removable and allows easy access to the cabling, which finds enough space inside the column. The VESA universal mount is already included and can be used up to VESA 400 x 400 mm max.. The VESA mount is also optionally lockable.

removable column cover on the back

concealed castors, high-gloss surface

Expandable with accessories

Technical changes reserved